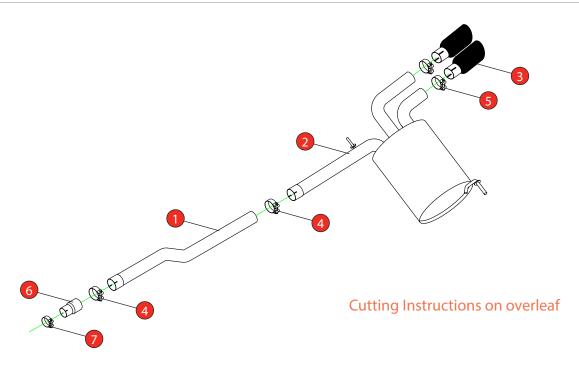

Estimated Fitting Time: 60 Minutes

| NO.     | PART NO.   | DESCRIPTION                                             | QTY |  |
|---------|------------|---------------------------------------------------------|-----|--|
| 1       | 666BM      | Link Pipe                                               | 1   |  |
| 2       | 818BM      | Rear Silencer                                           | 1   |  |
| 3       | Z023.10055 | 100mm Black Ceramic Coated Daytona Trim                 | 2   |  |
| Fit Kit |            |                                                         |     |  |
| 4       | Z016.10063 | 72.4mm Heavy Duty Clamp                                 | 2   |  |
| 5       | Z016.10064 | 63-68mm Clamp                                           | 2   |  |
| 6       | AD43       | Adaptor (only use when fitting to non JCW system)       | 1   |  |
| 7       | Z016.10001 | 59-63mm Clamp (only use when fitting to non JCW system) | 1   |  |