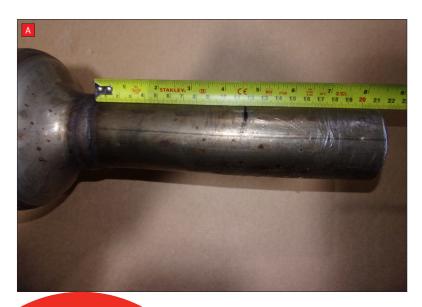

## Instructions for fitting to standard Cooper S System, Ø60mm original pipework, round GPF

- A Remove entire Cat-back system from the car, measure 210mm from the back of the weld on the GPF going towards the rear of the system as shown in the photo.
- B Once cut has been made, clean and debur the GPF as the Scorpion system goes over this.
- Re-install OE GPF to the car and secure with OE Clamps in its original position.
- Proceed to install the Scorpion GPF-back to the car, working in a front to rear direction.